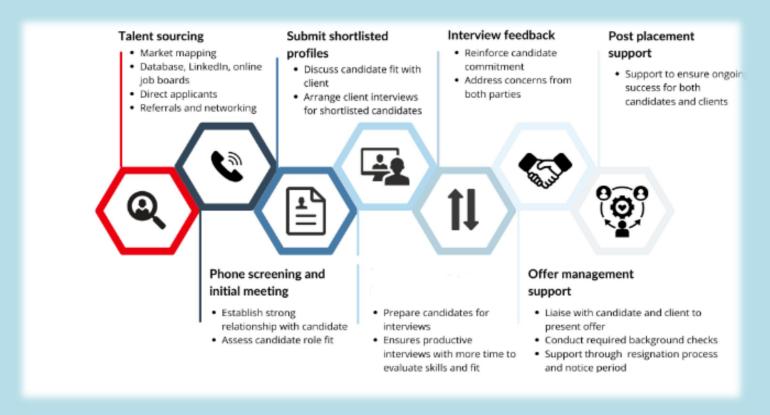

# 3. People Experts Hiring Process:

| Talent Sourcing        | Identifying and attracting potential candidates through various channels such as job boards, social media, and professional networks. |  |
|------------------------|---------------------------------------------------------------------------------------------------------------------------------------|--|
| Candidate Screening    | Conducting interviews, skills assessments, and background checks to ensure candidates meet the requirements of the job.               |  |
| Job Matching           | Matching qualified candidates with job openings based on their skills, experience, and cultural fit.                                  |  |
| Temporary Staffing     | Providing temporary or contract workers to cover short-term employment needs.                                                         |  |
| Permanent Placements   | Assisting in the recruitment of full-time, permanent employees for client companies.                                                  |  |
| Talent Pool Management | Building and maintaining a pool of qualified candidates for future hiring needs.                                                      |  |
| Employer Branding      | Helping companies enhance their reputation as attractive employers, which can aid in recruiting top talent.                           |  |
| Employer Branding      | Helping companies enhance their reputation as attractive employers, which can aid in recruiting top talent.                           |  |
|                        |                                                                                                                                       |  |